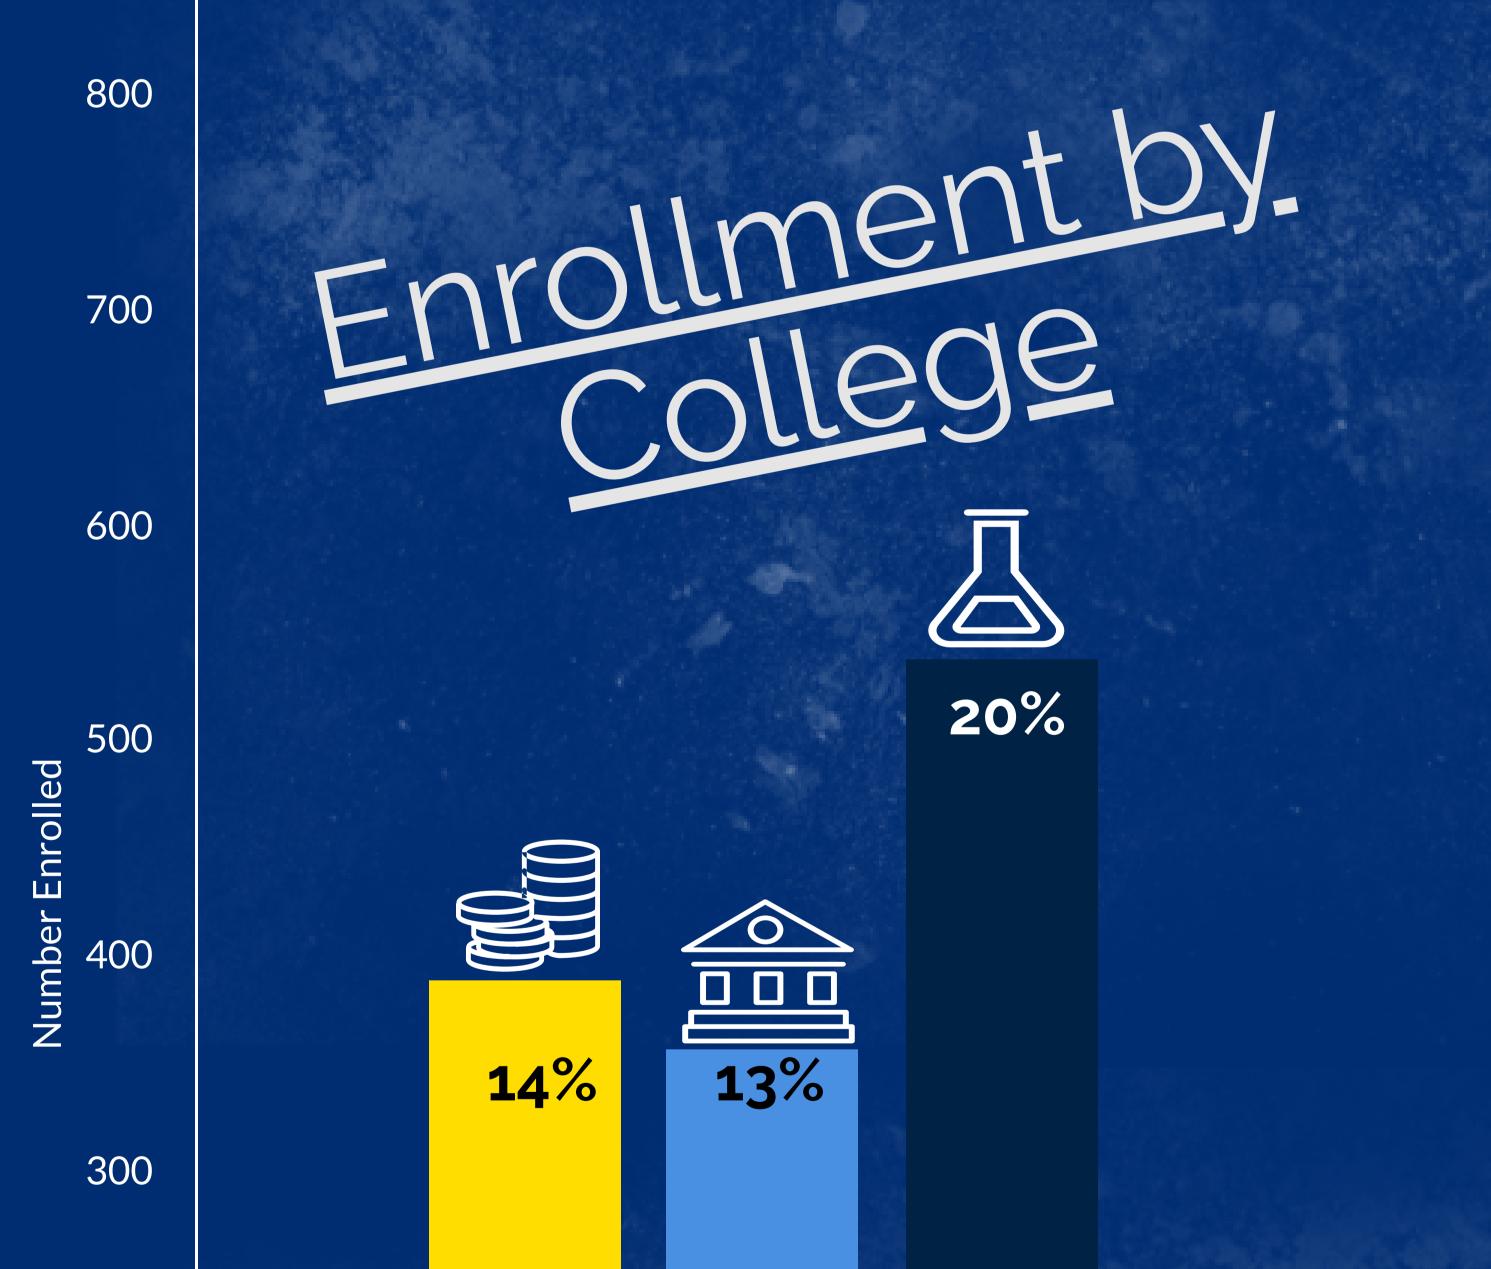

# Houston Baptist University 28 Fall 2020 Undergraduate Enrollment Who are our 2,733 students? Female Percentage 67% by Ethnicity