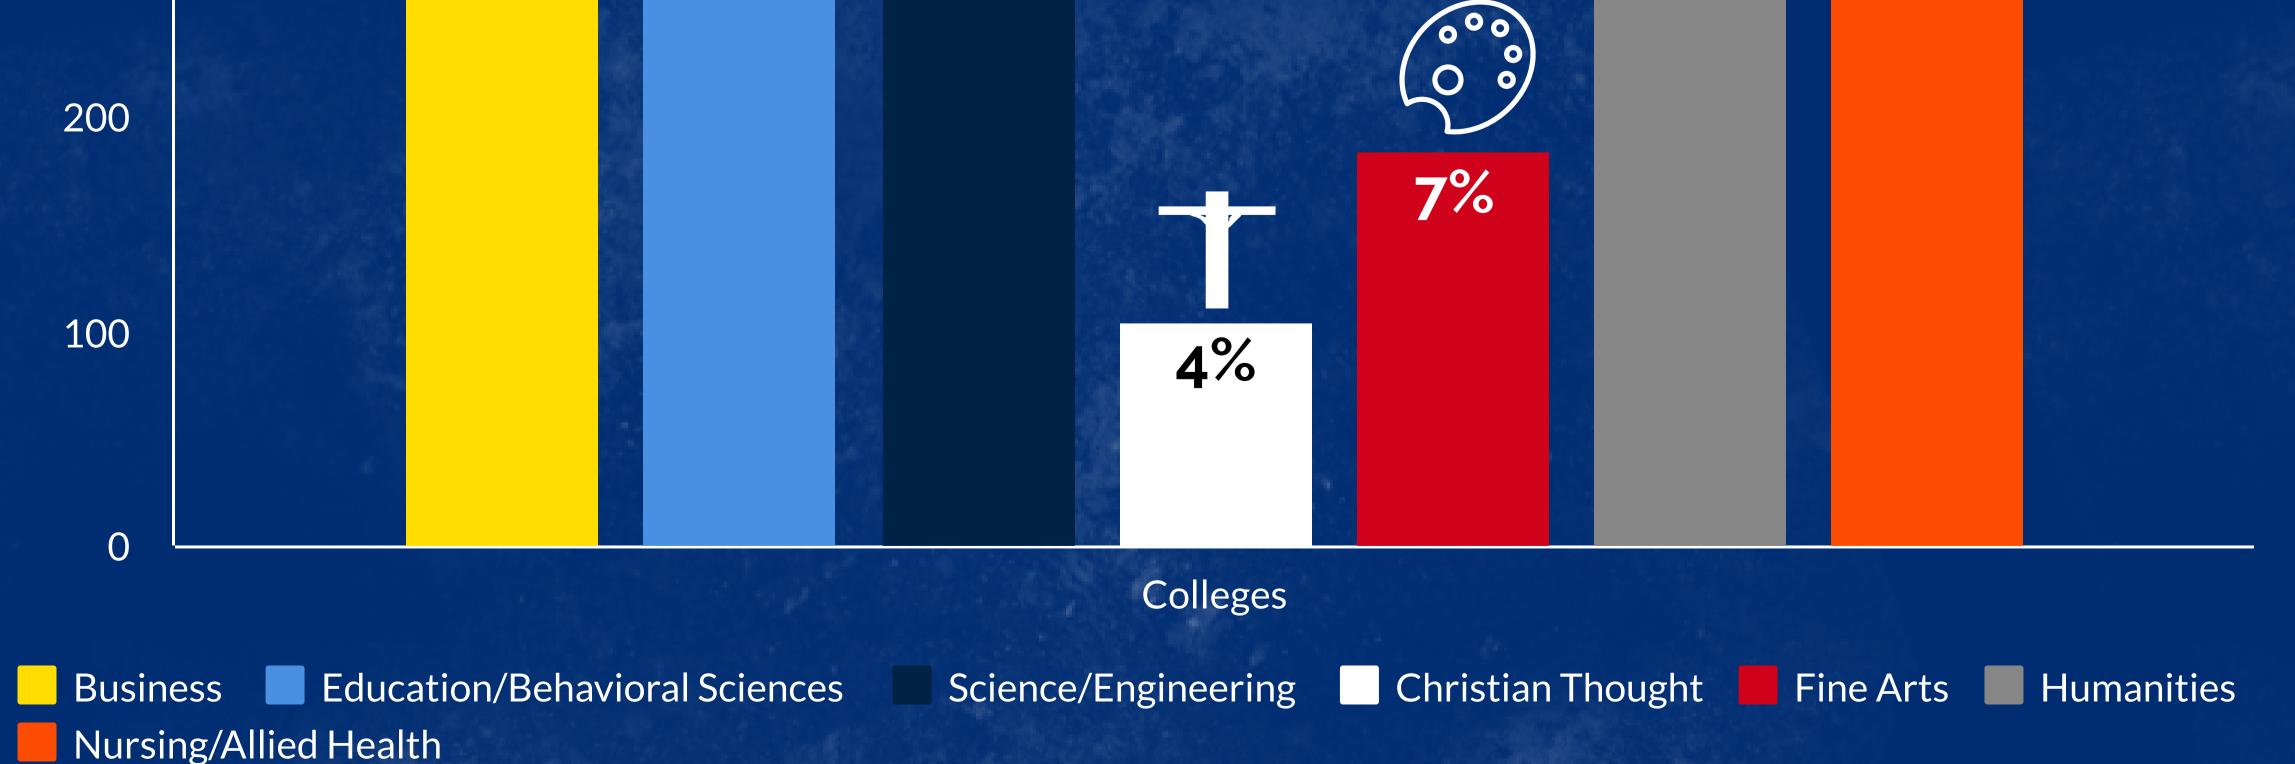

# Houston Baptist University 28 Fall 2020 Undergraduate Enrollment Who are our 2,733 students? Female Percentage 67% by Ethnicity